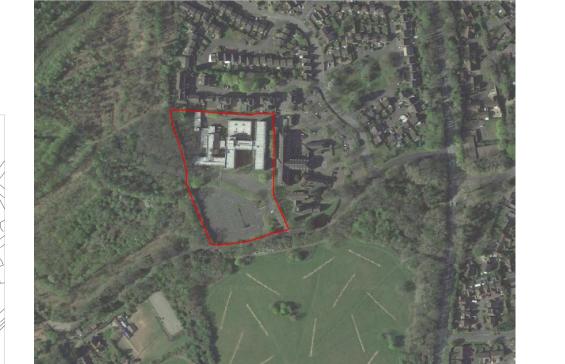

# 24/00717/OUT

Ipsley House, Ipsley Church Lane, Ipsley, Redditch, B98 0AJ

Outline planning application for the demolition of existing buildings, construction of residential dwellings (Use Class C3), site access and highway works, open space, landscaping, sustainable urban drainage and ancillary works. All matters reserved for future determination, save for the means of access via Ipsley Church Lane

Recommendation: Delegate to grant subject to conditions and a planning obligation

# Site Location





Ν



Aerial View looking North



#### Enlarged view of Ipsley House



## Aerial view looking south-west





## Local Plan designation

Primarily Open Space ( Policy 13 Primarily Open Space )

Primarily Employment Areas ( Policy 24 Development within Primarily Employment Areas )

#### Illustrative Masterplan (Indicative only)





# Existing Access



#### **Proposed Vehicular Access**



### Proposed Vehicular Access (enlargement)