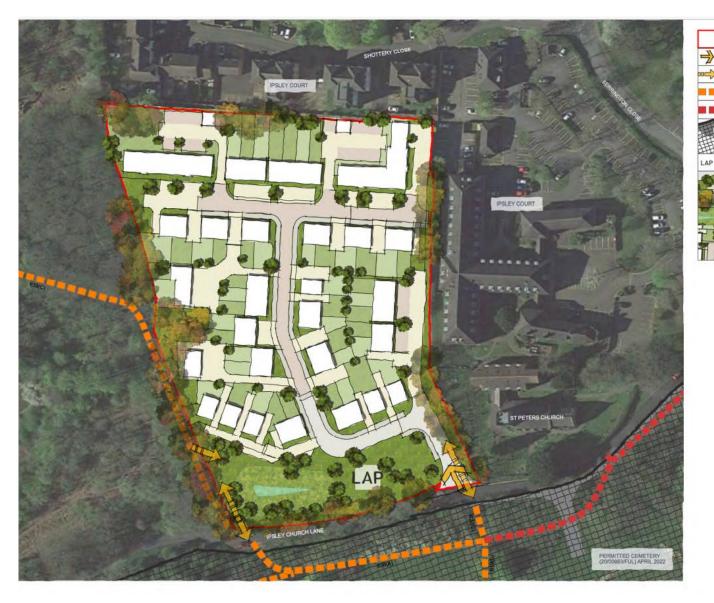

ch Lane, Ipsley, Redditch, B98 0AJ

Outline planning application for the demolition of existing buildings, construction of residential dwellings (Use Class C3), site access and highway works, open space, landscaping, sustainable urban drainage and ancillary works. All matters reserved for future determination, save for the means of access via Ipsley Church Lane

Recommendation: Delegate to grant subject to conditions and a planning obligation

# Site Location





Ν



Aerial View looking North



#### Enlarged view of Ipsley House



## Aerial view looking south-west





## Local Plan designation

Primarily Open Space ( Policy 13 Primarily Open Space )

Primarily Employment Areas ( Policy 24 Development within Primarily Employment Areas )

#### Illustrative Masterplan (Indicative only)





# Existing Access



#### **Proposed Vehicular Access**



### Proposed Vehicular Access (enlargement)