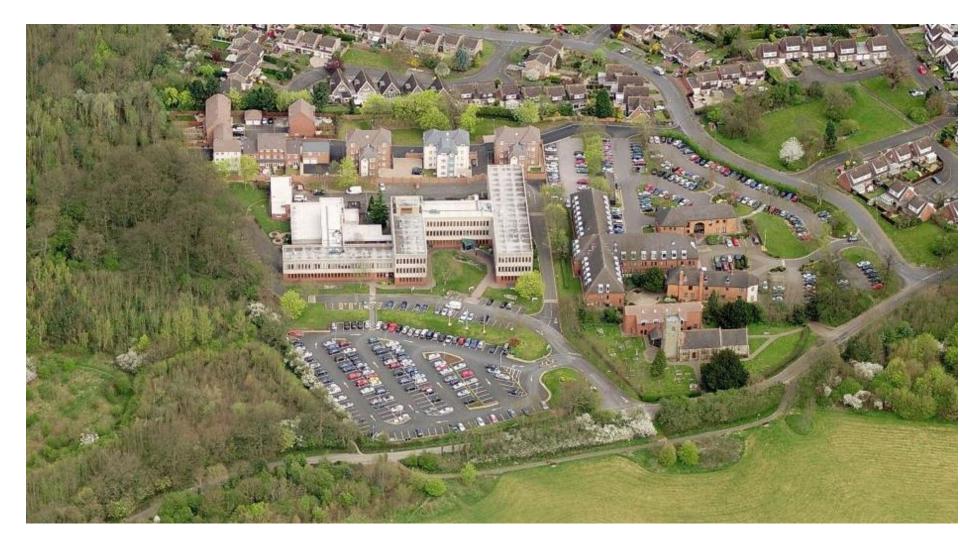

# 24/00717/OUT

Ipsley House, Ipsley Church Lane, Ipsley, Redditch, B98 0AJ

Outline planning application for the demolition of existing buildings, construction of residential dwellings (Use Class C3), site access and highway works, open space, landscaping, sustainable urban drainage and ancillary works. All matters reserved for future determination, save for the means of access via Ipsley Church Lane

Recommendation: Delegate to grant subject to conditions and a planning obligation

# Site Location





Ν



Aerial View looking North



#### Enlarged view of Ipsley House



## Aerial view looking south-west





## Local Plan designation

Primarily Open Space ( Policy 13 Primarily Open Space )

Primarily Employment Areas ( Policy 24 Development within Primarily Employment Areas )

#### Illustrative Masterplan (Indicative only)





# Existing Access



#### **Proposed Vehicular Access**



### Proposed Vehicular Access (enlargement)