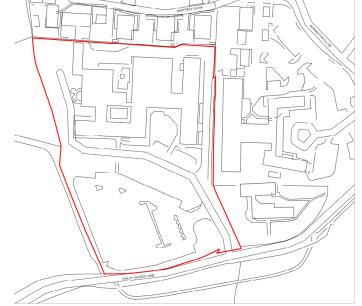

# 24/00717/OUT

Ipsley House, Ipsley Church Lane, Ipsley, Redditch, B98 0AJ

Outline planning application for the demolition of existing buildings, construction of residential dwellings (Use Class C3), site access and highway works, open space, landscaping, sustainable urban drainage and ancillary works. All matters reserved for future determination, save for the means of access via Ipsley Church Lane

Recommendation: Delegate to grant subject to conditions and a planning obligation

# Site Location





Ν



Aerial View looking North



#### Enlarged view of Ipsley House



## Aerial view looking south-west





## Local Plan designation

Primarily Open Space ( Policy 13 Primarily Open Space )

Primarily Employment Areas ( Policy 24 Development within Primarily Employment Areas )

#### Illustrative Masterplan (Indicative only)





# Existing Access



#### **Proposed Vehicular Access**



### Proposed Vehicular Access (enlargement)