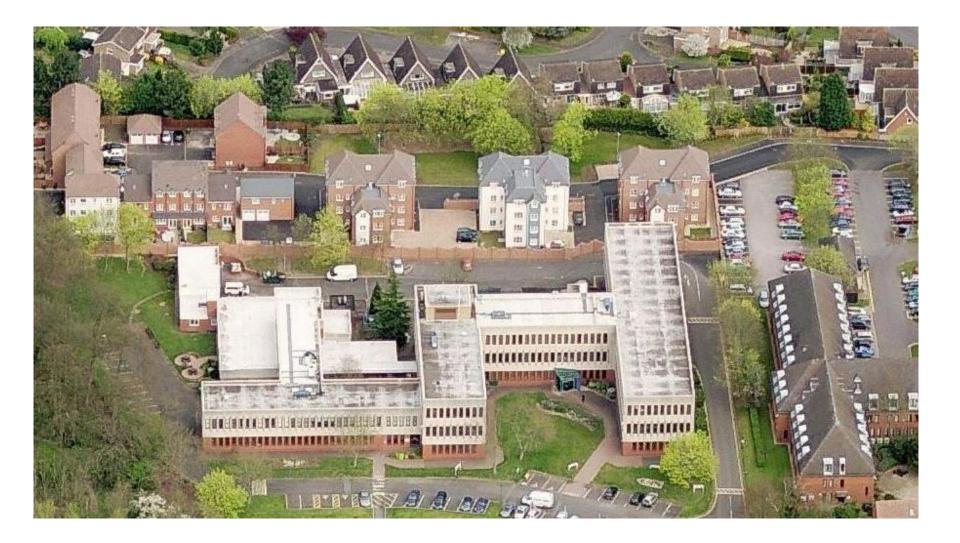

# 24/00717/OUT

Ipsley House, Ipsley Church Lane, Ipsley, Redditch, B98 0AJ

Outline planning application for the demolition of existing buildings, construction of residential dwellings (Use Class C3), site access and highway works, open space, landscaping, sustainable urban drainage and ancillary works. All matters reserved for future determination, save for the means of access via Ipsley Church Lane

Recommendation: Delegate to grant subject to conditions and a planning obligation

# Site Location





Ν



Aerial View looking North



#### Enlarged view of Ipsley House



## Aerial view looking south-west





## Local Plan designation

Primarily Open Space ( Policy 13 Primarily Open Space )

Primarily Employment Areas ( Policy 24 Development within Primarily Employment Areas )

#### Illustrative Masterplan (Indicative only)





# Existing Access



#### **Proposed Vehicular Access**



### Proposed Vehicular Access (enlargement)