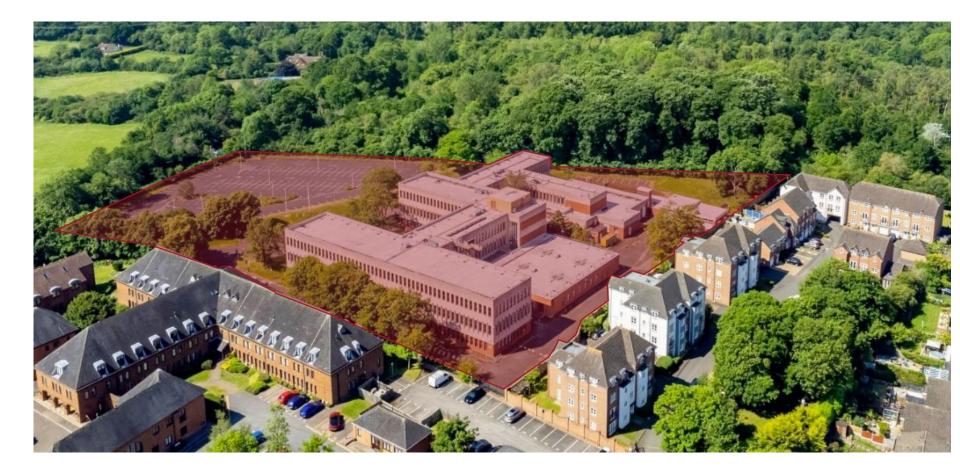

# 24/00717/OUT

Ipsley House, Ipsley Church Lane, Ipsley, Redditch, B98 0AJ

Outline planning application for the demolition of existing buildings, construction of residential dwellings (Use Class C3), site access and highway works, open space, landscaping, sustainable urban drainage and ancillary works. All matters reserved for future determination, save for the means of access via Ipsley Church Lane

Recommendation: Delegate to grant subject to conditions and a planning obligation

# Site Location





Ν



Aerial View looking North



#### Enlarged view of Ipsley House



## Aerial view looking south-west





## Local Plan designation

Primarily Open Space ( Policy 13 Primarily Open Space )

Primarily Employment Areas ( Policy 24 Development within Primarily Employment Areas )

#### Illustrative Masterplan (Indicative only)





# Existing Access



#### **Proposed Vehicular Access**



### Proposed Vehicular Access (enlargement)